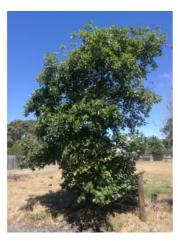

# **Short Description**

Tree 8 to 12m tall. Very slender with glutinous shoots. Dark green, deeply veined leaves. Cylindrical catkins.

#### **Description**

Black or common alder. Tree 8 to 12m tall. Very slender with glutinous shoots. Dark green, deeply veined leaves. Cylindrical catkins.