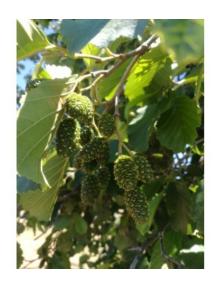

# **Short Description**

Tree 8 to 12m tall. Very slender with glutinous shoots. Dark green, deeply veined leaves. Cylindrical catkins.

#### **Description**

Black or common alder. Tree 8 to 12m tall. Very slender with glutinous shoots. Dark green, deeply veined leaves. Cylindrical catkins.