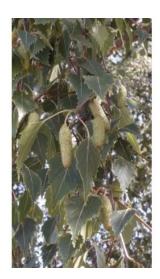

### **Short Description**

Deciduous hardy tree with white bark and golden leaves in the autumn. Very graceful.

#### **Description**

Silver birch. Deciduous hardy tree with white bark and golden leaves in the autumn. Very graceful.