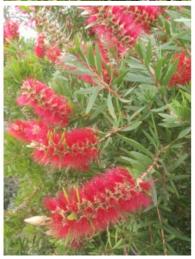

#### **Short Description**

Medium shrub. Masses of crimson red flowers in spring.

#### **Description**

Crimson bottlebrush. Medium shrub. Masses of crimson red flowers in spring.

### **Specification**

| Product Attributes |                      |
|--------------------|----------------------|
| Common Name        | Crimson bottlebrush  |
| Latin Name         | Callistemon citrinus |
| Seed Per Kg        | 2.5-4.3 million      |
| Treatment          | DS                   |
| Unit               | 10 gm                |