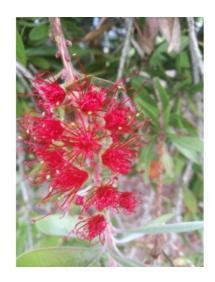

#### **Short Description**

Medium shrub. Masses of crimson red flowers in spring.

#### **Description**

Crimson bottlebrush. Medium shrub. Masses of crimson red flowers in spring.

### **Specification**

| Product Attributes |                      |
|--------------------|----------------------|
| Common Name        | Crimson bottlebrush  |
| Latin Name         | Callistemon citrinus |
| Seed Per Kg        | 2.5-4.3 million      |
| Treatment          | DS                   |
| Unit               | 10 gm                |