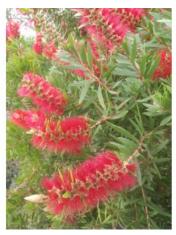

#### **Short Description**

Medium shrub. Masses of crimson red flowers in spring.

#### **Description**

Crimson bottlebrush. Medium shrub. Masses of crimson red flowers in spring.

### **Specification**

| Product Attributes |                      |
|--------------------|----------------------|
| Common Name        | Crimson bottlebrush  |
| Latin Name         | Callistemon citrinus |
| Seed Per Kg        | 2.5-4.3 million      |
| Treatment          | DS                   |
| Unit               | 10 gm                |