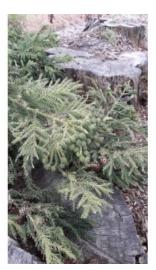

## **Short Description**

Attractive conifer having pyramidal form with feathery foliage. Good timber and shelter tree.

## Description

Japanese Cedar. Attractive conifer having pyramidal form with feathery foliage. Good timber and shelter tree.