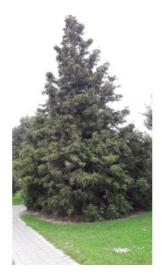

## **Short Description**

Attractive conifer having pyramidal form with feathery foliage. Good timber and shelter tree.

## Description

Japanese Cedar. Attractive conifer having pyramidal form with feathery foliage. Good timber and shelter tree.