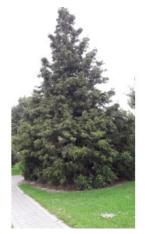

## **Short Description**

Attractive conifer having pyramidal form with feathery foliage. Good timber and shelter tree.

## Description

Japanese Cedar. Attractive conifer having pyramidal form with feathery foliage. Good timber and shelter tree.