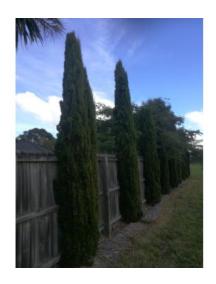

#### **Short Description**

var. stricta. Pencil slim cypress with fine needle-like foliage. Withstands dry and cold conditions.

## **Description**

Pencil cypress. With fine needle-like foliage. Withstands dry and cold conditions.