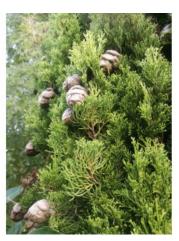

#### **Short Description**

var. stricta. Pencil slim cypress with fine needle-like foliage. Withstands dry and cold conditions.

## **Description**

Pencil cypress. With fine needle-like foliage. Withstands dry and cold conditions.