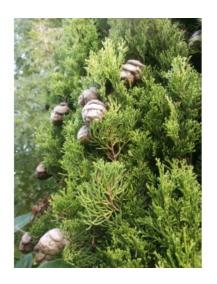

#### **Short Description**

var. stricta. Pencil slim cypress with fine needle-like foliage. Withstands dry and cold conditions.

## **Description**

Pencil cypress. With fine needle-like foliage. Withstands dry and cold conditions.