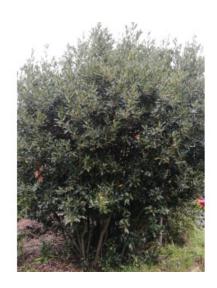

#### **Short Description**

The sweet bay or laurel tree. Useful as a hedge or as a trained specimen. Aromatic, shiny leaves have culinary uses.

#### **Description**

Bay tree. The sweet bay or laurel tree. Useful as a hedge or as a trained specimen. Aromatic, shiny leaves have culinary uses.