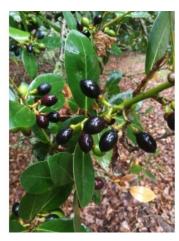

#### **Short Description**

The sweet bay or laurel tree. Useful as a hedge or as a trained specimen. Aromatic, shiny leaves have culinary uses.

#### **Description**

Bay tree. The sweet bay or laurel tree. Useful as a hedge or as a trained specimen. Aromatic, shiny leaves have culinary uses.