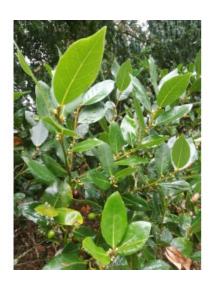

#### **Short Description**

The sweet bay or laurel tree. Useful as a hedge or as a trained specimen. Aromatic, shiny leaves have culinary uses.

#### **Description**

Bay tree. The sweet bay or laurel tree. Useful as a hedge or as a trained specimen. Aromatic, shiny leaves have culinary uses.