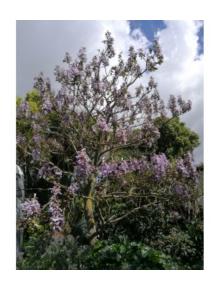

### **Short Description**

Umbrella tree. A large fast growing deciduous tree with lilac blue flowers in spring.

### **Description**

Foxglove tree. Umbrella tree. A large fast growing deciduous tree with lilac blue flowers in spring.