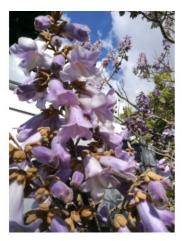

### **Short Description**

Umbrella tree. A large fast growing deciduous tree with lilac blue flowers in spring.

### **Description**

Foxglove tree. Umbrella tree. A large fast growing deciduous tree with lilac blue flowers in spring.