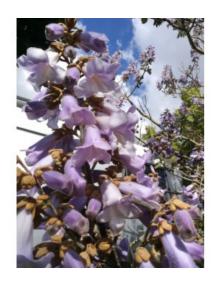

### **Short Description**

Umbrella tree. A large fast growing deciduous tree with lilac blue flowers in spring.

### **Description**

Foxglove tree. Umbrella tree. A large fast growing deciduous tree with lilac blue flowers in spring.