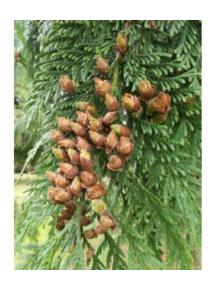

#### **Description**

Western red cedar. Evergreen conifer. Well furnished, wind resistant shelter tree producing light, strong, durable timber.

# **Specification**

| Product Attributes |                   |
|--------------------|-------------------|
| Common Name        | Western red cedar |
| Latin Name         | Thuja plicata     |
| Seed Per Kg        | 300,000-600,000   |
| Treatment          | S4                |
| Unit               | 25 gm             |