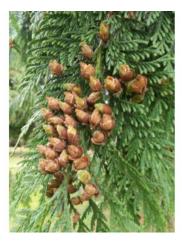

#### **Description**

Western red cedar. Evergreen conifer. Well furnished, wind resistant shelter tree producing light, strong, durable timber.

# **Specification**

| Product Attributes |                   |
|--------------------|-------------------|
| Common Name        | Western red cedar |
| Latin Name         | Thuja plicata     |
| Seed Per Kg        | 300,000-600,000   |
| Treatment          | S4                |
| Unit               | 25 gm             |