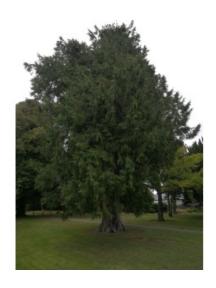

#### **Description**

Western red cedar. Evergreen conifer. Well furnished, wind resistant shelter tree producing light, strong, durable timber.

# **Specification**

| Product Attributes |                   |
|--------------------|-------------------|
| Common Name        | Western red cedar |
| Latin Name         | Thuja plicata     |
| Seed Per Kg        | 300,000-600,000   |
| Treatment          | S4                |
| Unit               | 25 gm             |