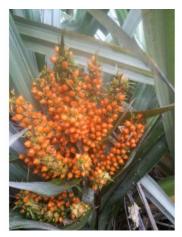

## **Description**

Silver spear. Tall, spear-like leaves with metallic tones and strong architectural form make this New Zealand's most striking astelia. Grows to about 1m tall and can spread to form a clump nearly twice as wide.