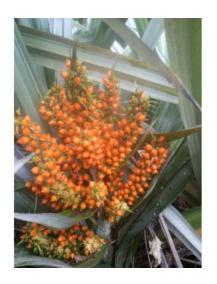

## **Description**

Silver spear. Tall, spear-like leaves with metallic tones and strong architectural form make this New Zealand's most striking astelia. Grows to about 1m tall and can spread to form a clump nearly twice as wide.