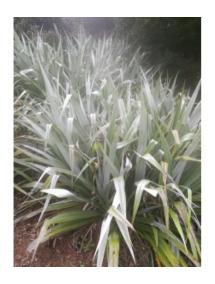

#### **Short Description**

Tall, spear-like leaves with metallic tones and strong architectural form make this New Zealand's most striking astelia. Grows to about 1m tall and can spread to form a clump nearly twice as wide.

## **Description**

Silver spear. Tall, spear-like leaves with metallic tones and strong architectural form make this New Zealand's most striking astelia. Grows to about 1m tall and can spread to form a clump nearly twice as wide.