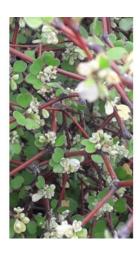

### **Short Description**

Hardy costal divaricating shrub. Distinctive small heart shaped deciduous leaves on wiry interlocking branches.

#### **Description**

Shrubby Tororaro. Hardy costal divaricating shrub. Distinctive small heart shaped deciduous leaves on wiry interlocking branches

## **Specification**

| ~ P • • • • • • • • • • • • • • • • • • |                       |
|-----------------------------------------|-----------------------|
| Product Attributes                      |                       |
| Common Name                             | Shrubby Tororaro      |
| Latin Name                              | Muehlenbeckia astonii |
| Treatment                               | S4                    |
| Unit                                    | 10 gm                 |