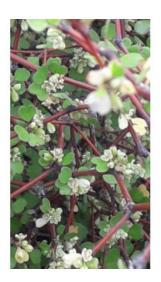

### **Short Description**

Hardy costal divaricating shrub. Distinctive small heart shaped deciduous leaves on wiry interlocking branches.

#### **Description**

Shrubby Tororaro. Hardy costal divaricating shrub. Distinctive small heart shaped deciduous leaves on wiry interlocking branches

## **Specification**

| ~ P • • • • • • • • • • • • • • • • • • |                       |
|-----------------------------------------|-----------------------|
| Product Attributes                      |                       |
| Common Name                             | Shrubby Tororaro      |
| Latin Name                              | Muehlenbeckia astonii |
| Treatment                               | S4                    |
| Unit                                    | 10 gm                 |