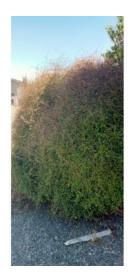

### **Short Description**

Hardy costal divaricating shrub. Distinctive small heart shaped deciduous leaves on wiry interlocking branches.

#### **Description**

Shrubby Tororaro. Hardy costal divaricating shrub. Distinctive small heart shaped deciduous leaves on wiry interlocking branches

## **Specification**

| ~ P • • • • • • • • • • • • • • • • • • |                       |
|-----------------------------------------|-----------------------|
| Product Attributes                      |                       |
| Common Name                             | Shrubby Tororaro      |
| Latin Name                              | Muehlenbeckia astonii |
| Treatment                               | S4                    |
| Unit                                    | 10 gm                 |