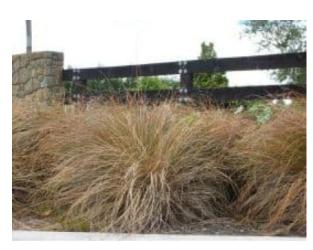

## **Short Description**

**RD1** 

**Amberley 7481** 

Dense, light green, fine leaved tussock with brownish to orange-green tips. Grows 50-60cm tall and flowering stems eventually elongate across the ground. Excellent ground cover or filler. Best foliage colouring is produced in full sun.

## **Description**

Dense, light green, fine leaved tussock with brownish to orange-green tips. Grows 50-60cm tall and flowering stems eventually elongate across the ground. Excellent ground cover or filler. Best foliage colouring is produced in full sun.