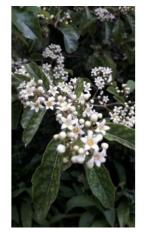

## **Short Description**

Specimen tree to 10m. Slender, juvenile form has zig zag branch habit. Adult leaves show darker main veins and a distinctive, marbled effect. Panicles of fragrant white flowers mid summer.

## Description

Putaputaweta, marbleleaf. Specimen tree to 10m. Slender, juvenile form has zig zag branch habit. Adult leaves show darker main veins and a distinctive, marbled effect. Panicles of fragrant white flowers mid summer.