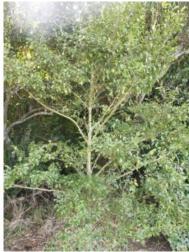

## **Short Description**

Specimen tree to 10m. Slender, juvenile form has zig zag branch habit. Adult leaves show darker main veins and a distinctive, marbled effect. Panicles of fragrant white flowers mid summer.

## Description

Putaputaweta, marbleleaf. Specimen tree to 10m. Slender, juvenile form has zig zag branch habit. Adult leaves show darker main veins and a distinctive, marbled effect. Panicles of fragrant white flowers mid summer.