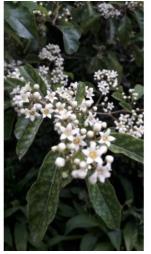

## **Short Description**

Specimen tree to 10m. Slender, juvenile form has zig zag branch habit. Adult leaves show darker main veins and a distinctive, marbled effect. Panicles of fragrant white flowers mid summer.

## Description

Putaputaweta, marbleleaf. Specimen tree to 10m. Slender, juvenile form has zig zag branch habit. Adult leaves show darker main veins and a distinctive, marbled effect. Panicles of fragrant white flowers mid summer.