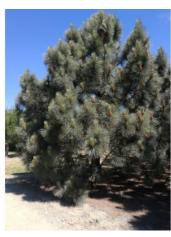

#### **Short Description**

Big cone pine. A very hardy conifer with bluish green needles and huge, ornamental cones.

#### **Description**

Big cone pine. A very hardy conifer with bluish green needles and huge, ornamental cones.