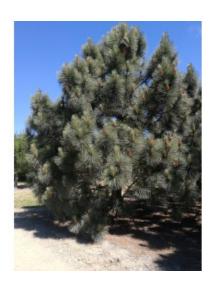

#### **Short Description**

Big cone pine. A very hardy conifer with bluish green needles and huge, ornamental cones.

#### **Description**

Big cone pine. A very hardy conifer with bluish green needles and huge, ornamental cones.