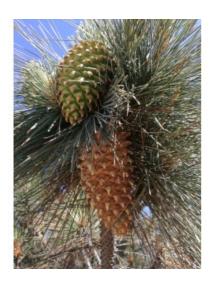

#### **Short Description**

Big cone pine. A very hardy conifer with bluish green needles and huge, ornamental cones.

#### **Description**

Big cone pine. A very hardy conifer with bluish green needles and huge, ornamental cones.