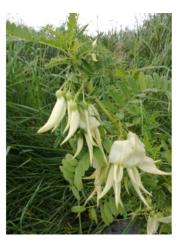

## **Short Description**

var. albus. A spreading, weeping shrub having cool, white flowers with a hint of green.

### **Description**

White kaka beak. A spreading, weeping shrub having cool, white flowers with a hint of green.