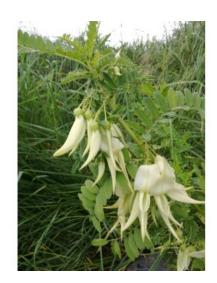

## **Short Description**

var. albus. A spreading, weeping shrub having cool, white flowers with a hint of green.

### **Description**

White kaka beak. A spreading, weeping shrub having cool, white flowers with a hint of green.