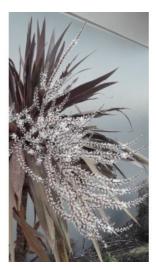

## **Short Description**

Bronze or purple foliage. Otherwise similar to C. australis but generally not quite as tall. Very effective landscaping specimen.

## Description

Purple cabbage tree. Bronze or purple foliage. Otherwise similar to C. australis but generally not quite as tall. Very effective landscaping specimen.

| Spe | cific | atio | n |  |
|-----|-------|------|---|--|
|     |       |      |   |  |