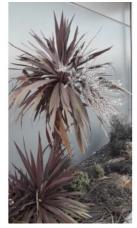

## **Short Description**

Bronze or purple foliage. Otherwise similar to C. australis but generally not quite as tall. Very effective landscaping specimen.

## Description

Purple cabbage tree. Bronze or purple foliage. Otherwise similar to C. australis but generally not quite as tall. Very effective landscaping specimen.

| Spe | cific | atio | n |  |
|-----|-------|------|---|--|
|     |       |      |   |  |