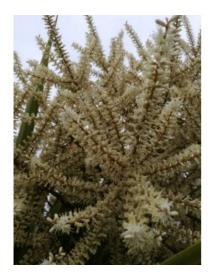

## **Short Description**

Palm tree 5-13m. Sometimes branched from base. Strap-like leaves to 1m long. Huge panicles of creamy, fragrant flowers in spring or early summer produce bluish white berries that attract birds. Excellent landscape feature plant and great container plant.

## Description

Cabbage tree. Palm tree 5-13m. Sometimes branched from base. Strap-like leaves to 1m long. Huge panicles of creamy, fragrant flowers in spring or early summer produce bluish white berries that attract birds. Excellent landscape feature plant and great container plant.