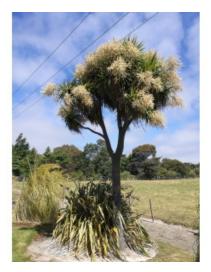

## **Short Description**

Palm tree 5-13m. Sometimes branched from base. Strap-like leaves to 1m long. Huge panicles of creamy, fragrant flowers in spring or early summer produce bluish white berries that attract birds. Excellent landscape feature plant and great container plant.

## Description

Cabbage tree. Palm tree 5-13m. Sometimes branched from base. Strap-like leaves to 1m long. Huge panicles of creamy, fragrant flowers in spring or early summer produce bluish white berries that attract birds. Excellent landscape feature plant and great container plant.