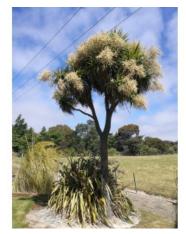

## **Short Description**

Palm tree 5-13m. Sometimes branched from base. Strap-like leaves to 1m long. Huge panicles of creamy, fragrant flowers in spring or early summer produce bluish white berries that attract birds. Excellent landscape feature plant and great container plant.

## Description

Cabbage tree. Palm tree 5-13m. Sometimes branched from base. Strap-like leaves to 1m long. Huge panicles of creamy, fragrant flowers in spring or early summer produce bluish white berries that attract birds. Excellent landscape feature plant and great container plant.