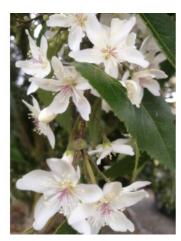

#### **Short Description**

Fast growing, graceful tree with oval, fresh green, serrated leaves to 12cm long, often purple beneath. Showy masses of starry, white flowers appear late summer through autumn. Tolerates wet sites.

#### **Description**

Lacebark or houhere. Fast growing, graceful tree with oval, fresh green, serrated leaves to 12cm long, often purple beneath. Showy masses of starry, white flowers appear late summer through autumn. Tolerates wet sites.