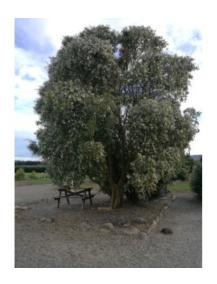

#### **Short Description**

Fast growing, graceful tree with oval, fresh green, serrated leaves to 12cm long, often purple beneath. Showy masses of starry, white flowers appear late summer through autumn. Tolerates wet sites.

#### **Description**

Lacebark or houhere. Fast growing, graceful tree with oval, fresh green, serrated leaves to 12cm long, often purple beneath. Showy masses of starry, white flowers appear late summer through autumn. Tolerates wet sites.