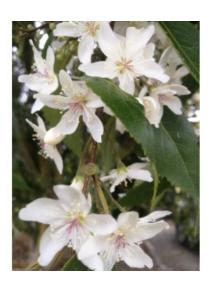

#### **Short Description**

Fast growing, graceful tree with oval, fresh green, serrated leaves to 12cm long, often purple beneath. Showy masses of starry, white flowers appear late summer through autumn. Tolerates wet sites.

#### **Description**

Lacebark or houhere. Fast growing, graceful tree with oval, fresh green, serrated leaves to 12cm long, often purple beneath. Showy masses of starry, white flowers appear late summer through autumn. Tolerates wet sites.