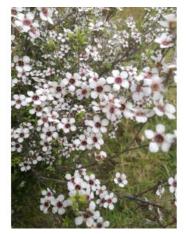

## **Short Description**

Shrub or small tree to 6m with peeling bark. Leaves aromatic, small, stiff. White scented flowers to 12mm wide are borne prolifically for many months from spring and are much loved by bees. Fast growing, valuable nurse species.

## Description

Manuka. Shrub or small tree to 6m with peeling bark. Leaves aromatic, small, stiff. White scented flowers to 12mm wide are borne prolifically for many months from spring and are much loved by bees. Fast growing, valuable nurse species.