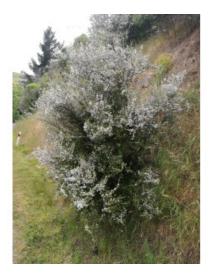

## **Short Description**

Shrub or small tree to 6m with peeling bark. Leaves aromatic, small, stiff. White scented flowers to 12mm wide are borne prolifically for many months from spring and are much loved by bees. Fast growing, valuable nurse species.

## Description

Manuka. Shrub or small tree to 6m with peeling bark. Leaves aromatic, small, stiff. White scented flowers to 12mm wide are borne prolifically for many months from spring and are much loved by bees. Fast growing, valuable nurse species.