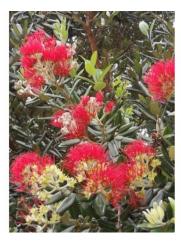

#### **Short Description**

New Zealand Christmas tree. Brilliant red flowers in December. Useful for coastal shelter and hedges as well as specimen trees.

#### **Description**

Pohutukawa. New Zealand Christmas tree. Brilliant red flowers in December. Useful for coastal shelter and hedges as well as specimen trees.