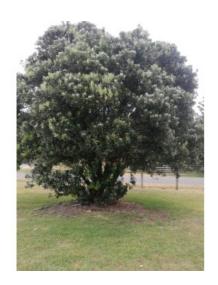

#### **Short Description**

New Zealand Christmas tree. Brilliant red flowers in December. Useful for coastal shelter and hedges as well as specimen trees.

#### **Description**

Pohutukawa. New Zealand Christmas tree. Brilliant red flowers in December. Useful for coastal shelter and hedges as well as specimen trees.