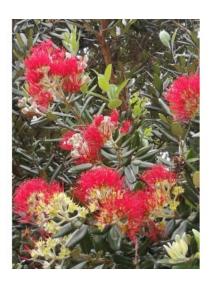

#### **Short Description**

New Zealand Christmas tree. Brilliant red flowers in December. Useful for coastal shelter and hedges as well as specimen trees.

#### **Description**

Pohutukawa. New Zealand Christmas tree. Brilliant red flowers in December. Useful for coastal shelter and hedges as well as specimen trees.