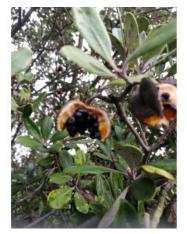

## **Short Description**

Shrub or small tree to 8m. Leaves thick, dark green and glossy above, pale tomentose below. Clusters of deep maroon flowers in spring. Capsules round (3cm wide), very decorative. Great coastal, shelter and hedge species.

## Description

Karo. Shrub or small tree to 8m. Leaves thick, dark green and glossy above, pale tomentose below. Clusters of deep maroon flowers in spring. Capsules round (3cm wide), very decorative. Great coastal, shelter and hedge species.