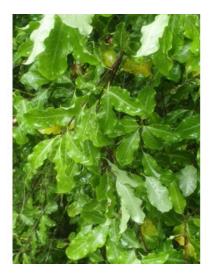

## **Short Description**

Shrub or small tree to 8m. Leaves thick, dark green and glossy above, pale tomentose below. Clusters of deep maroon flowers in spring. Capsules round (3cm wide), very decorative. Great coastal, shelter and hedge species.

## Description

Karo. Shrub or small tree to 8m. Leaves thick, dark green and glossy above, pale tomentose below. Clusters of deep maroon flowers in spring. Capsules round (3cm wide), very decorative. Great coastal, shelter and hedge species.