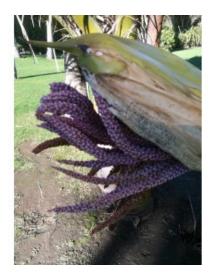

## **Short Description**

Medium sized palm with feather duster like groups of fronds to 3m long. Pink, branched inflorescences in summer followed by brick red drupes in autumn. Prefers warm, moist, shady conditions. Adds a tropical touch to landscaping.

## Description

Nikau. Medium sized palm with feather duster like groups of fronds to 3m long. Pink, branched inflorescences in summer followed by brick red drupes in autumn. Prefers warm, moist, shady conditions. Adds a tropical touch to landscaping.