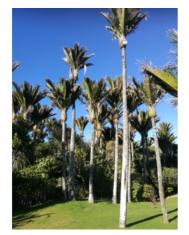

## **Short Description**

Medium sized palm with feather duster like groups of fronds to 3m long. Pink, branched inflorescences in summer followed by brick red drupes in autumn. Prefers warm, moist, shady conditions. Adds a tropical touch to landscaping.

## Description

Nikau. Medium sized palm with feather duster like groups of fronds to 3m long. Pink, branched inflorescences in summer followed by brick red drupes in autumn. Prefers warm, moist, shady conditions. Adds a tropical touch to landscaping.