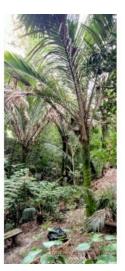

## **Short Description**

Medium sized palm with feather duster like groups of fronds to 3m long. Pink, branched inflorescences in summer followed by brick red drupes in autumn. Prefers warm, moist, shady conditions. Adds a tropical touch to landscaping.

## Description

Nikau. Medium sized palm with feather duster like groups of fronds to 3m long. Pink, branched inflorescences in summer followed by brick red drupes in autumn. Prefers warm, moist, shady conditions. Adds a tropical touch to landscaping.