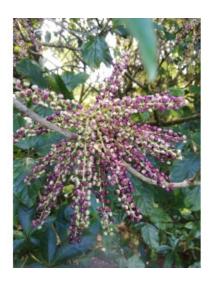

## **Short Description**

Beautiful, large, palmate leaves. Small yellowish green flowers borne in large drooping clusters Feb-Mar. Prefers shade, moist soil and moderate humidity.

#### **Description**

Pate. Beautiful, large, palmate leaves. Small yellowish green flowers borne in large drooping clusters Feb-Mar. Prefers shade, moist soil and moderate humidity.