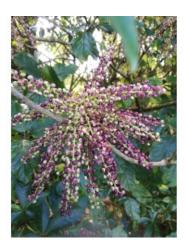

## **Short Description**

Beautiful, large, palmate leaves. Small yellowish green flowers borne in large drooping clusters Feb-Mar. Prefers shade, moist soil and moderate humidity.

#### **Description**

Pate. Beautiful, large, palmate leaves. Small yellowish green flowers borne in large drooping clusters Feb-Mar. Prefers shade, moist soil and moderate humidity.