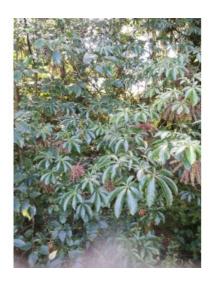

## **Short Description**

Beautiful, large, palmate leaves. Small yellowish green flowers borne in large drooping clusters Feb-Mar. Prefers shade, moist soil and moderate humidity.

#### **Description**

Pate. Beautiful, large, palmate leaves. Small yellowish green flowers borne in large drooping clusters Feb-Mar. Prefers shade, moist soil and moderate humidity.