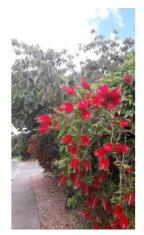

## **Short Description**

A vigorous plant with large red flowers. Tolerates windy and dry conditions.

## Description

Weeping bottle brush. A vigorous plant with large red flowers. Tolerates windy and dry conditions.