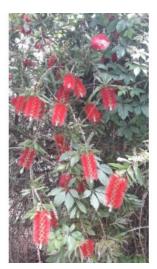

## **Short Description**

A vigorous plant with large red flowers. Tolerates windy and dry conditions.

## Description

Weeping bottle brush. A vigorous plant with large red flowers. Tolerates windy and dry conditions.