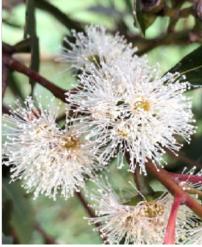

## Description

White-topped box. Fast growing durable timber for warmer areas, likes moist heavy soil.

## Specification

| Product Attributes |                          |
|--------------------|--------------------------|
| Common Name        | White-topped box         |
| Latin Name         | Eucalyptus quadrangulata |
| Treatment          | DS                       |
| Unit               | 1000 seeds               |
| Product Gallery    |                          |