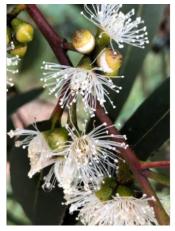

## Description

White-topped box. Fast growing durable timber for warmer areas, likes moist heavy soil.

## Specification

| Product Attributes |                          |
|--------------------|--------------------------|
| Common Name        | White-topped box         |
| Latin Name         | Eucalyptus quadrangulata |
| Treatment          | DS                       |
| Unit               | 1000 seeds               |
| Product Gallery    |                          |