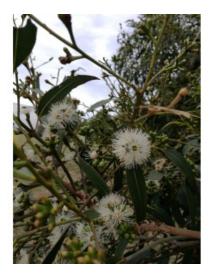

## Description

White-topped box. Fast growing durable timber for warmer areas, likes moist heavy soil.

## Specification

| Product Attributes |                          |
|--------------------|--------------------------|
| Common Name        | White-topped box         |
| Latin Name         | Eucalyptus quadrangulata |
| Treatment          | DS                       |
| Unit               | 1000 seeds               |
| Product Gallery    |                          |