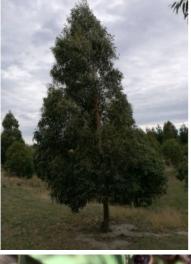

## Description

White-topped box. Fast growing durable timber for warmer areas, likes moist heavy soil.

## Specification

| Product Attributes |                          |
|--------------------|--------------------------|
| Common Name        | White-topped box         |
| Latin Name         | Eucalyptus quadrangulata |
| Treatment          | DS                       |
| Unit               | 1000 seeds               |
| Product Gallery    |                          |