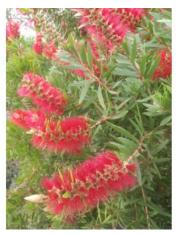

#### **Short Description**

Medium shrub. Masses of crimson red flowers in spring.

#### **Description**

Crimson bottlebrush. Medium shrub. Masses of crimson red flowers in spring.