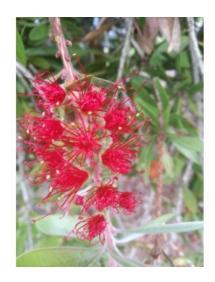

#### **Short Description**

Medium shrub. Masses of crimson red flowers in spring.

#### **Description**

Crimson bottlebrush. Medium shrub. Masses of crimson red flowers in spring.