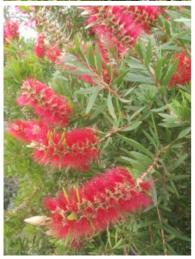

#### **Short Description**

Medium shrub. Masses of crimson red flowers in spring.

#### **Description**

Crimson bottlebrush. Medium shrub. Masses of crimson red flowers in spring.