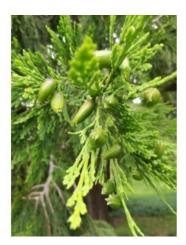

### **Short Description**

Ideal specimen tree with distinctive columnar form and dense fan like sprays of leaves.

#### **Description**

Incense cedar. Ideal specimen tree with distinctive columnar form and dense fan like sprays of leaves.