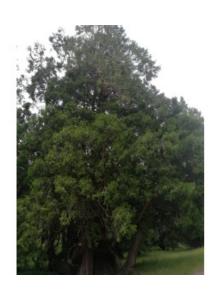

### **Short Description**

Ideal specimen tree with distinctive columnar form and dense fan like sprays of leaves.

#### **Description**

Incense cedar. Ideal specimen tree with distinctive columnar form and dense fan like sprays of leaves.