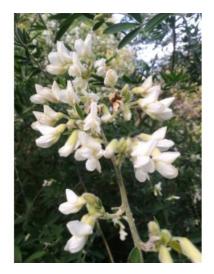

## **Short Description**

Small, fast growing tree. Ideal nurse tree for natives. Excellent bird and bee fodder.

## Description

Tagasate, tree lucerne. Small, fast growing tree. Ideal nurse tree for natives. Excellent bird and bee fodder.