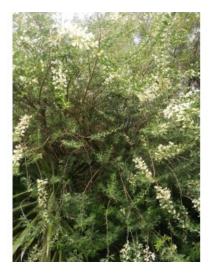

## **Short Description**

Small, fast growing tree. Ideal nurse tree for natives. Excellent bird and bee fodder.

## Description

Tagasate, tree lucerne. Small, fast growing tree. Ideal nurse tree for natives. Excellent bird and bee fodder.