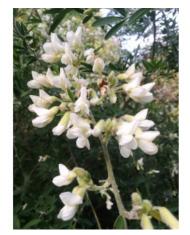

## **Short Description**

Small, fast growing tree. Ideal nurse tree for natives. Excellent bird and bee fodder.

## Description

Tagasate, tree lucerne. Small, fast growing tree. Ideal nurse tree for natives. Excellent bird and bee fodder.