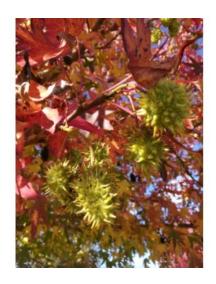

### **Short Description**

Grows to 20m. Hardy, deciduous tree with maple-like leaves and brilliant autumn foliage.

### **Description**

Sweet gum. Grows to 20m. Hardy, deciduous tree with maple-like leaves and brilliant autumn foliage.