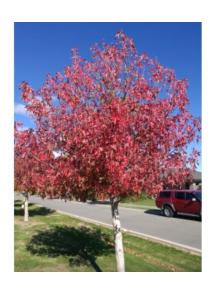

### **Short Description**

Grows to 20m. Hardy, deciduous tree with maple-like leaves and brilliant autumn foliage.

### **Description**

Sweet gum. Grows to 20m. Hardy, deciduous tree with maple-like leaves and brilliant autumn foliage.