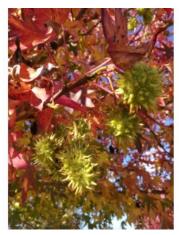

### **Short Description**

Grows to 20m. Hardy, deciduous tree with maple-like leaves and brilliant autumn foliage.

### **Description**

Sweet gum. Grows to 20m. Hardy, deciduous tree with maple-like leaves and brilliant autumn foliage.