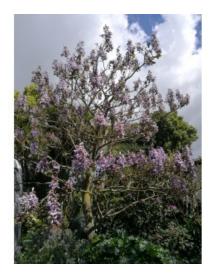

## **Short Description**

Umbrella tree. A large fast growing deciduous tree with lilac blue flowers in spring.

## Description

Foxglove tree. Umbrella tree. A large fast growing deciduous tree with lilac blue flowers in spring.