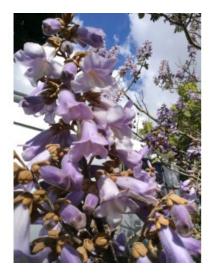

## **Short Description**

Umbrella tree. A large fast growing deciduous tree with lilac blue flowers in spring.

## Description

Foxglove tree. Umbrella tree. A large fast growing deciduous tree with lilac blue flowers in spring.