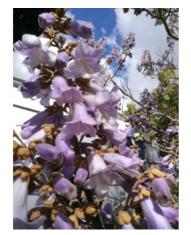

## **Short Description**

Umbrella tree. A large fast growing deciduous tree with lilac blue flowers in spring.

## Description

Foxglove tree. Umbrella tree. A large fast growing deciduous tree with lilac blue flowers in spring.