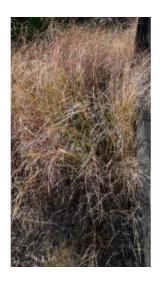

#### **Short Description**

Very graceful tussock form grass up to 1m in height. A profusion of arching, feathery flower plumes buries plants under a rosy hued cloud.

#### **Description**

Gossamer grass. Very graceful tussock form grass up to 1m in height. A profusion of arching, feathery flower plumes buries plants under a rosy hued cloud.