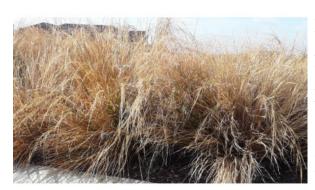

#### **Short Description**

Very graceful tussock form grass up to 1m in height. A profusion of arching, feathery flower plumes buries plants under a rosy hued cloud.

#### **Description**

Gossamer grass. Very graceful tussock form grass up to 1m in height. A profusion of arching, feathery flower plumes buries plants under a rosy hued cloud.