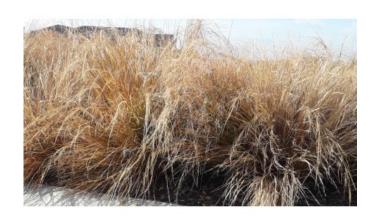

#### **Short Description**

Very graceful tussock form grass up to 1m in height. A profusion of arching, feathery flower plumes buries plants under a rosy hued cloud.

#### **Description**

Gossamer grass. Very graceful tussock form grass up to 1m in height. A profusion of arching, feathery flower plumes buries plants under a rosy hued cloud.