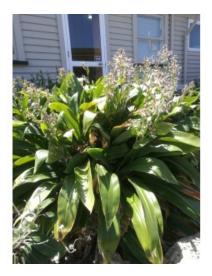

## **Short Description**

var. Matapouri Bay. Most adaptable and appealing perennial plant with strap-like leaves up to 60cm. Graceful, arching 1m flower stems bear panicles of white starry flowers from early to mid summer. Great for mass plantings or groundcover under trees.

## Description

Reinga or rock lily. Has larger flower heads and broader leaves with a distinct bluish hue.

| Specification          |                       |
|------------------------|-----------------------|
| Product Attributes     |                       |
| Common Name            | Reinga or rock lily   |
| Latin Name             | Arthropodium cirratum |
| Seed Per Kg            | 590,000               |
| Treatment              | S4                    |
| Unit                   | 10 gm                 |
| <b>Product Gallery</b> |                       |