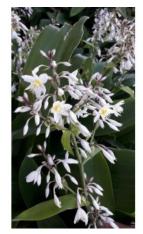

## **Short Description**

var. Matapouri Bay. Most adaptable and appealing perennial plant with strap-like leaves up to 60cm. Graceful, arching 1m flower stems bear panicles of white starry flowers from early to mid summer. Great for mass plantings or groundcover under trees.

## Description

Reinga or rock lily. Has larger flower heads and broader leaves with a distinct bluish hue.

| Specification          |                       |
|------------------------|-----------------------|
| Product Attributes     |                       |
| Common Name            | Reinga or rock lily   |
| Latin Name             | Arthropodium cirratum |
| Seed Per Kg            | 590,000               |
| Treatment              | S4                    |
| Unit                   | 10 gm                 |
| <b>Product Gallery</b> |                       |