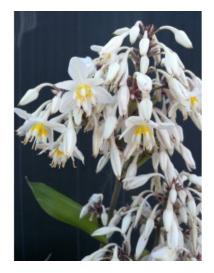

## **Short Description**

var. Matapouri Bay. Most adaptable and appealing perennial plant with strap-like leaves up to 60cm. Graceful, arching 1m flower stems bear panicles of white starry flowers from early to mid summer. Great for mass plantings or groundcover under trees.

## Description

Reinga or rock lily. Has larger flower heads and broader leaves with a distinct bluish hue.

| Specification          |                       |
|------------------------|-----------------------|
| Product Attributes     |                       |
| Common Name            | Reinga or rock lily   |
| Latin Name             | Arthropodium cirratum |
| Seed Per Kg            | 590,000               |
| Treatment              | S4                    |
| Unit                   | 10 gm                 |
| <b>Product Gallery</b> |                       |