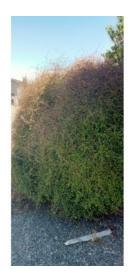

### **Short Description**

Hardy costal divaricating shrub. Distinctive small heart shaped deciduous leaves on wiry interlocking branches.

#### **Description**

Shrubby Tororaro. Hardy costal divaricating shrub. Distinctive small heart shaped deciduous leaves on wiry interlocking branches