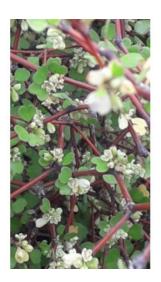

### **Short Description**

Hardy costal divaricating shrub. Distinctive small heart shaped deciduous leaves on wiry interlocking branches.

#### **Description**

Shrubby Tororaro. Hardy costal divaricating shrub. Distinctive small heart shaped deciduous leaves on wiry interlocking branches