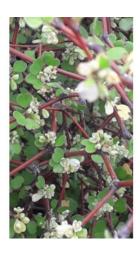

### **Short Description**

Hardy costal divaricating shrub. Distinctive small heart shaped deciduous leaves on wiry interlocking branches.

#### **Description**

Shrubby Tororaro. Hardy costal divaricating shrub. Distinctive small heart shaped deciduous leaves on wiry interlocking branches