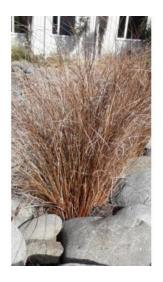

### **Short Description**

Mop shaped tussock to 30cm tall and 1m wide. Red brown or light green leaves. Fast growing, effective groundcover.

#### **Description**

Common sedge. Mop shaped tussock to 30cm tall and 1m wide. Red brown or light green leaves. Fast growing, effective groundcover.