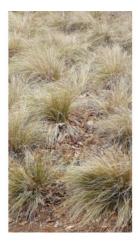

### **Short Description**

Mop shaped tussock to 30cm tall and 1m wide. Red brown or light green leaves. Fast growing, effective groundcover.

#### **Description**

Common sedge. Mop shaped tussock to 30cm tall and 1m wide. Red brown or light green leaves. Fast growing, effective groundcover.