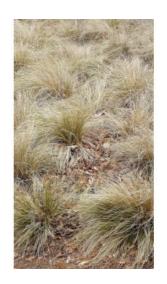

### **Short Description**

Mop shaped tussock to 30cm tall and 1m wide. Red brown or light green leaves. Fast growing, effective groundcover.

#### **Description**

Common sedge. Mop shaped tussock to 30cm tall and 1m wide. Red brown or light green leaves. Fast growing, effective groundcover.