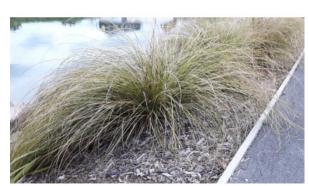

### **Short Description**

Green. Graceful, arching foliage ranging from shiny green to bronze and brownish shades. Grows to about 50cm tall. Seed heads ideal for dried-flower arrangements. Good contrast species for mixed plantings.

### **Description**

Trip me up. Green, Graceful, arching foliage ranging from shiny green to bronze and brownish shades. Grows to about 50cm tall. Seed heads ideal for dried-flower arrangements. Good contrast species for mixed plantings.