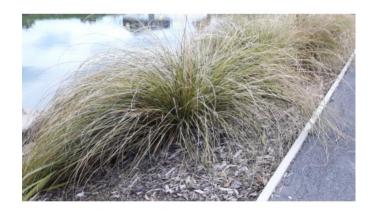

### **Short Description**

Green. Graceful, arching foliage ranging from shiny green to bronze and brownish shades. Grows to about 50cm tall. Seed heads ideal for dried-flower arrangements. Good contrast species for mixed plantings.

### **Description**

Trip me up. Green, Graceful, arching foliage ranging from shiny green to bronze and brownish shades. Grows to about 50cm tall. Seed heads ideal for dried-flower arrangements. Good contrast species for mixed plantings.