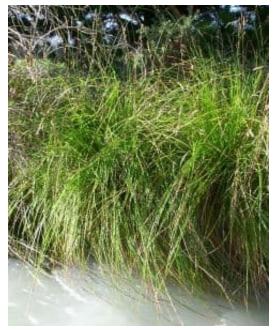

## **Short Description**

Handsome bright green tussock with arching foliage to 1.2m. Closely related to C. secta. Useful species for waterside planting and very damp soils but will also grow on dry sites, in sun or semi-shade.

## Description

Swamp sedge. Handsome bright green tussock with arching foliage to 1.2m. Closely related to C. secta. Useful species for waterside planting and very damp soils but will also grow on dry sites, in sun or semi-shade.