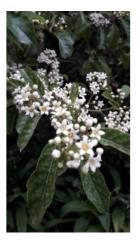

## **Short Description**

Specimen tree to 10m. Slender, juvenile form has zig zag branch habit. Adult leaves show darker main veins and a distinctive, marbled effect. Panicles of fragrant white flowers mid summer.

### **Description**

Putaputaweta, marbleleaf. Specimen tree to 10m. Slender, juvenile form has zig zag branch habit. Adult leaves show darker main veins and a distinctive, marbled effect. Panicles of fragrant white flowers mid summer.