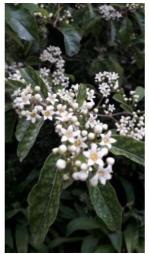

## **Short Description**

Specimen tree to 10m. Slender, juvenile form has zig zag branch habit. Adult leaves show darker main veins and a distinctive, marbled effect. Panicles of fragrant white flowers mid summer.

### **Description**

Putaputaweta, marbleleaf. Specimen tree to 10m. Slender, juvenile form has zig zag branch habit. Adult leaves show darker main veins and a distinctive, marbled effect. Panicles of fragrant white flowers mid summer.