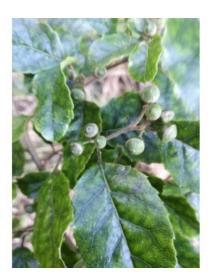

## **Short Description**

Specimen tree to 10m. Slender, juvenile form has zig zag branch habit. Adult leaves show darker main veins and a distinctive, marbled effect. Panicles of fragrant white flowers mid summer.

### **Description**

Putaputaweta, marbleleaf. Specimen tree to 10m. Slender, juvenile form has zig zag branch habit. Adult leaves show darker main veins and a distinctive, marbled effect. Panicles of fragrant white flowers mid summer.