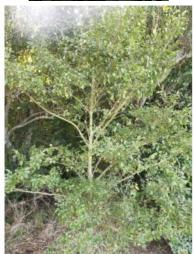

## **Short Description**

Specimen tree to 10m. Slender, juvenile form has zig zag branch habit. Adult leaves show darker main veins and a distinctive, marbled effect. Panicles of fragrant white flowers mid summer.

### **Description**

Putaputaweta, marbleleaf. Specimen tree to 10m. Slender, juvenile form has zig zag branch habit. Adult leaves show darker main veins and a distinctive, marbled effect. Panicles of fragrant white flowers mid summer.