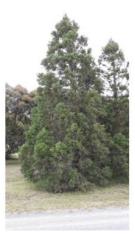

## **Short Description**

A large evergreen tree growing to over 90m in its natural habitat. The trunk is often flared and buttressed at the base. Older trees have a soft and deeply fissured red-brown bark. Similar wood properties to coast redwood.

## **Description**

Sierra redwood. A large evergreen tree growing to over 90m in its natural habitat. The trunk is often flared and buttressed at the base. Older trees have a soft and deeply fissured red-brown bark. Similar wood properties to coast redwood.