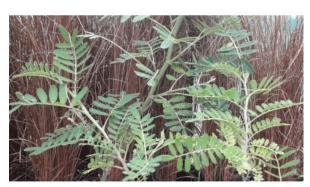

#### **Short Description**

var. roseus. Fast growing shrub to 3m. Very showy, 7cm racemes of red flowers. Arching branches have light green, fern-like leaves. Drought and wind tolerant. Protect from frost when young. Winter flowering.

### **Description**

Red kaka beak. Fast growing shrub to 3m. Very showy, 7cm racemes of red flowers. Arching branches have light green, fern-like leaves. Drought and wind tolerant. Protect from frost when young. Winter flowering.