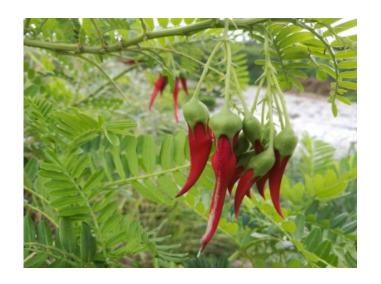

#### **Short Description**

var. roseus. Fast growing shrub to 3m. Very showy, 7cm racemes of red flowers. Arching branches have light green, fern-like leaves. Drought and wind tolerant. Protect from frost when young. Winter flowering.

### **Description**

Red kaka beak. Fast growing shrub to 3m. Very showy, 7cm racemes of red flowers. Arching branches have light green, fern-like leaves. Drought and wind tolerant. Protect from frost when young. Winter flowering.