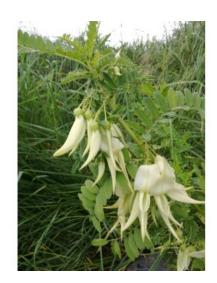

#### **Short Description**

var. albus. A spreading, weeping shrub having cool, white flowers with a hint of green.

#### **Description**

White kaka beak. A spreading, weeping shrub having cool, white flowers with a hint of green.

### **Specification**

| Product Attributes |                          |
|--------------------|--------------------------|
| Common Name        | White kaka beak          |
| Latin Name         | Clianthus puniceus albus |
| Seed Per Kg        | 80,000-90,000            |
| Treatment          | DS                       |
| Unit               | 10 gm                    |