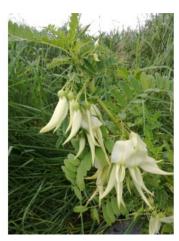

#### **Short Description**

var. albus. A spreading, weeping shrub having cool, white flowers with a hint of green.

#### **Description**

White kaka beak. A spreading, weeping shrub having cool, white flowers with a hint of green.

### **Specification**

| Product Attributes |                          |
|--------------------|--------------------------|
| Common Name        | White kaka beak          |
| Latin Name         | Clianthus puniceus albus |
| Seed Per Kg        | 80,000-90,000            |
| Treatment          | DS                       |
| Unit               | 10 gm                    |