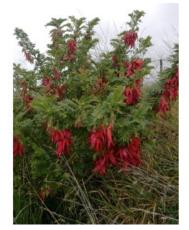

## **Short Description**

Differs from the common red form (roseus) in having larger, dark green leaves and richer red flowers. Fast growing shrub to 3m. Very showy red flowers in 7cm racemes. Drought and wind tolerant. Protect from frost when young. Winter flowering.

## Description

Kaka beak maximus. Differs from the common red form (roseus) in having larger, dark green leaves and richer red flowers. Fast growing shrub to 3m. Very showy red flowers in 7cm racemes. Drought and wind tolerant. Protect from frost when young. Winter flowering.