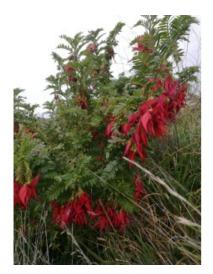

## **Short Description**

Differs from the common red form (roseus) in having larger, dark green leaves and richer red flowers. Fast growing shrub to 3m. Very showy red flowers in 7cm racemes. Drought and wind tolerant. Protect from frost when young. Winter flowering.

## Description

Kaka beak maximus. Differs from the common red form (roseus) in having larger, dark green leaves and richer red flowers. Fast growing shrub to 3m. Very showy red flowers in 7cm racemes. Drought and wind tolerant. Protect from frost when young. Winter flowering.