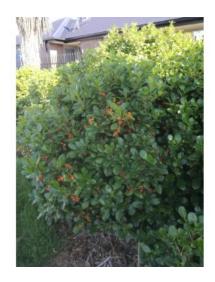

#### **Short Description**

Small tree with glossy, dark green leaves. Delicate flowers appearing September and October turn into orange red berries that are attractive to birds. Very wind hardy.

### **Description**

Karamu. Small tree with glossy, dark green leaves. Delicate flowers appearing September and October turn into orange red berries that are attractive to birds. Very wind hardy.