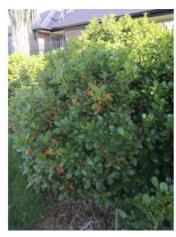

#### **Short Description**

Small tree with glossy, dark green leaves. Delicate flowers appearing September and October turn into orange red berries that are attractive to birds. Very wind hardy.

### **Description**

Karamu. Small tree with glossy, dark green leaves. Delicate flowers appearing September and October turn into orange red berries that are attractive to birds. Very wind hardy.