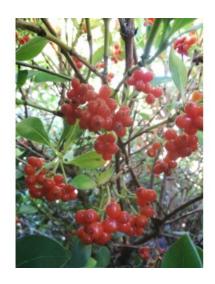

#### **Short Description**

Small tree with glossy, dark green leaves. Delicate flowers appearing September and October turn into orange red berries that are attractive to birds. Very wind hardy.

### **Description**

Karamu. Small tree with glossy, dark green leaves. Delicate flowers appearing September and October turn into orange red berries that are attractive to birds. Very wind hardy.