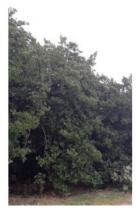

## **Short Description**

Variable 3-8m shrub. Oblong, very glossy, dark green leaves. Showy clusters of orangered fruit attract birds. Excellent for coastal planting.

## Description

Taupata. Variable 3-8m shrub. Oblong, very glossy, dark green leaves. Showy clusters of orange-red fruit attract birds. Excellent for coastal planting.