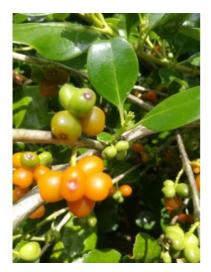

## **Short Description**

Variable 3-8m shrub. Oblong, very glossy, dark green leaves. Showy clusters of orangered fruit attract birds. Excellent for coastal planting.

## Description

Taupata. Variable 3-8m shrub. Oblong, very glossy, dark green leaves. Showy clusters of orange-red fruit attract birds. Excellent for coastal planting.