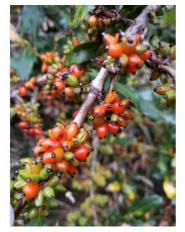

## **Short Description**

Fast growing shrub to 5m. Dark green leaves. Showy clusters of bright orange red or black drupes in autumn attract birds. Useful shelter when established with other plantings.

## Description

Karamu. Fast growing shrub to 5m. Dark green leaves. Showy clusters of bright orange red or black drupes in autumn attract birds. Useful shelter when established with other plantings.

| Specification      |                  |
|--------------------|------------------|
| Product Attributes |                  |
| Common Name        | Karamu           |
| Latin Name         | Coprosma robusta |
| Seed Per Kg        | 160,000          |
| Treatment          | S4               |
| Unit               | 10 gm            |
| Product Gallery    |                  |