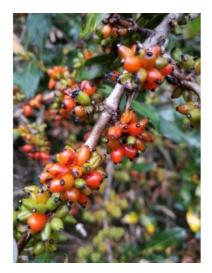

## **Short Description**

Fast growing shrub to 5m. Dark green leaves. Showy clusters of bright orange red or black drupes in autumn attract birds. Useful shelter when established with other plantings.

## Description

Karamu. Fast growing shrub to 5m. Dark green leaves. Showy clusters of bright orange red or black drupes in autumn attract birds. Useful shelter when established with other plantings.

| Specification      |                  |
|--------------------|------------------|
| Product Attributes |                  |
| Common Name        | Karamu           |
| Latin Name         | Coprosma robusta |
| Seed Per Kg        | 160,000          |
| Treatment          | S4               |
| Unit               | 10 gm            |
| Product Gallery    |                  |