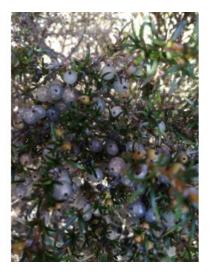

## **Short Description**

Divaricating branches have reddish brown bark and needle like leaves. Abundant, pale to dark blue berries in autumn. Clip to form a hedge or grows to 2m.

## Description

Needle-leaved mountain coprosma. Divaricating branches have reddish brown bark and needle like leaves. Abundant, pale to dark blue berries in autumn. Clip to form a hedge or grows to 2m.