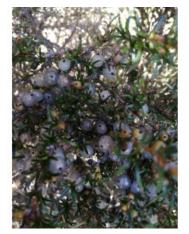

## **Short Description**

Divaricating branches have reddish brown bark and needle like leaves. Abundant, pale to dark blue berries in autumn. Clip to form a hedge or grows to 2m.

## Description

Needle-leaved mountain coprosma. Divaricating branches have reddish brown bark and needle like leaves. Abundant, pale to dark blue berries in autumn. Clip to form a hedge or grows to 2m.