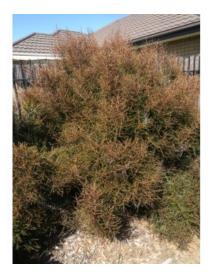

## **Short Description**

Divaricating branches have reddish brown bark and needle like leaves. Abundant, pale to dark blue berries in autumn. Clip to form a hedge or grows to 2m.

## Description

Needle-leaved mountain coprosma. Divaricating branches have reddish brown bark and needle like leaves. Abundant, pale to dark blue berries in autumn. Clip to form a hedge or grows to 2m.