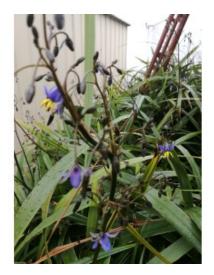

## **Short Description**

Hardy tufted plant resembling a small, fine-leaved flax. Produces relatively insignificant flowers but these turn into very ornamental berries ranging from pale to dark blue. Great either mass planted or as a garden specimen.

## Description

Blueberry or turutu. Hardy tufted plant resembling a small, fine-leaved flax. Produces relatively insignificant flowers but these turn into very ornamental berries ranging from pale to dark blue. Great either mass planted or as a garden specimen.