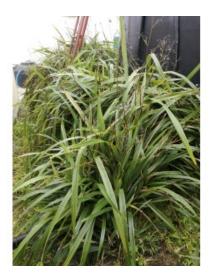

## **Short Description**

Hardy tufted plant resembling a small, fine-leaved flax. Produces relatively insignificant flowers but these turn into very ornamental berries ranging from pale to dark blue. Great either mass planted or as a garden specimen.

## Description

Blueberry or turutu. Hardy tufted plant resembling a small, fine-leaved flax. Produces relatively insignificant flowers but these turn into very ornamental berries ranging from pale to dark blue. Great either mass planted or as a garden specimen.