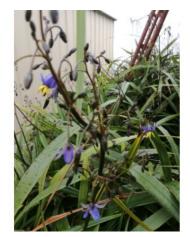

## **Short Description**

Hardy tufted plant resembling a small, fine-leaved flax. Produces relatively insignificant flowers but these turn into very ornamental berries ranging from pale to dark blue. Great either mass planted or as a garden specimen.

## Description

Blueberry or turutu. Hardy tufted plant resembling a small, fine-leaved flax. Produces relatively insignificant flowers but these turn into very ornamental berries ranging from pale to dark blue. Great either mass planted or as a garden specimen.