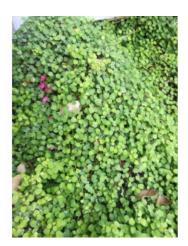

#### **Short Description**

Trailing shrub to 50cm wide. Dainty, rounded scalloped leaves 1cm wide. Erect flowers in summer, then bright red berries 2cm long. Ideal over walls or in hanging baskets.

#### **Description**

Creeping fuchsia. Trailing shrub to 50cm wide. Dainty, rounded scalloped leaves 1cm wide. Erect flowers in summer, then bright red berries 2cm long. Ideal over walls or in hanging baskets.