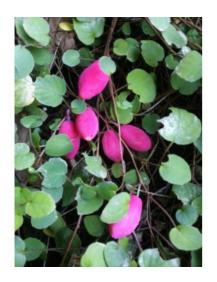

#### **Short Description**

Trailing shrub to 50cm wide. Dainty, rounded scalloped leaves 1cm wide. Erect flowers in summer, then bright red berries 2cm long. Ideal over walls or in hanging baskets.

#### **Description**

Creeping fuchsia. Trailing shrub to 50cm wide. Dainty, rounded scalloped leaves 1cm wide. Erect flowers in summer, then bright red berries 2cm long. Ideal over walls or in hanging baskets.