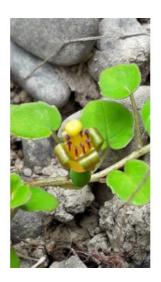

#### **Short Description**

Trailing shrub to 50cm wide. Dainty, rounded scalloped leaves 1cm wide. Erect flowers in summer, then bright red berries 2cm long. Ideal over walls or in hanging baskets.

#### **Description**

Creeping fuchsia. Trailing shrub to 50cm wide. Dainty, rounded scalloped leaves 1cm wide. Erect flowers in summer, then bright red berries 2cm long. Ideal over walls or in hanging baskets.