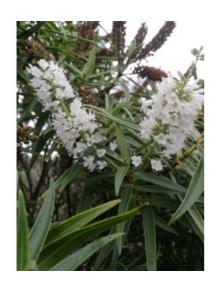

## **Short Description**

Light green, willow shaped leaf with white or lilac flowers occurring in midsummer. Leaves can be used to prepare a medicinal tea.

#### **Description**

Koromiko. Light green, willow shaped leaf with white or lilac flowers occurring in midsummer. Leaves can be used to prepare a medicinal tea.