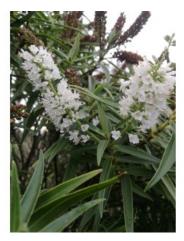

## **Short Description**

Light green, willow shaped leaf with white or lilac flowers occurring in midsummer. Leaves can be used to prepare a medicinal tea.

#### **Description**

Koromiko. Light green, willow shaped leaf with white or lilac flowers occurring in midsummer. Leaves can be used to prepare a medicinal tea.