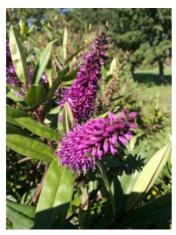

#### **Short Description**

Spectacular, dense racemes of magenta or deep reddish purple which flower over many months. Rounded shrub to 1.5m with handsome, thick, dark green leaves.

#### **Description**

Napuka. Spectacular, dense racemes of magenta or deep reddish purple which flower over many months. Rounded shrub to 1.5m with handsome, thick, dark green leaves.