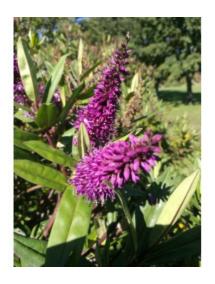

#### **Short Description**

Spectacular, dense racemes of magenta or deep reddish purple which flower over many months. Rounded shrub to 1.5m with handsome, thick, dark green leaves.

#### **Description**

Napuka. Spectacular, dense racemes of magenta or deep reddish purple which flower over many months. Rounded shrub to 1.5m with handsome, thick, dark green leaves.