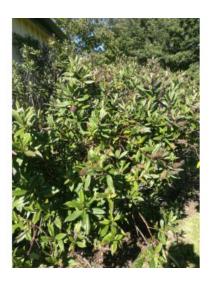

#### **Short Description**

Spectacular, dense racemes of magenta or deep reddish purple which flower over many months. Rounded shrub to 1.5m with handsome, thick, dark green leaves.

#### **Description**

Napuka. Spectacular, dense racemes of magenta or deep reddish purple which flower over many months. Rounded shrub to 1.5m with handsome, thick, dark green leaves.