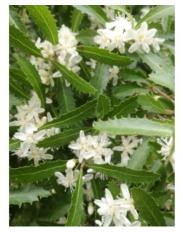

## **Short Description**

A narrow leaved, slender tree reaching 10m. Tall, juvenile form has small roundish leaves that eventually become elongated and serrated. In mid-summer the tree is smothered with starry-petalled white flowers.

## Description

Narrow leaf lacebark. A narrow leaved, slender tree reaching 10m. Tall, juvenile form has small roundish leaves that eventually become elongated and serrated. In mid-summer the tree is smothered with starry-petalled white flowers.