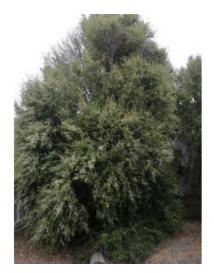

## **Short Description**

A narrow leaved, slender tree reaching 10m. Tall, juvenile form has small roundish leaves that eventually become elongated and serrated. In mid-summer the tree is smothered with starry-petalled white flowers.

## Description

Narrow leaf lacebark. A narrow leaved, slender tree reaching 10m. Tall, juvenile form has small roundish leaves that eventually become elongated and serrated. In mid-summer the tree is smothered with starry-petalled white flowers.