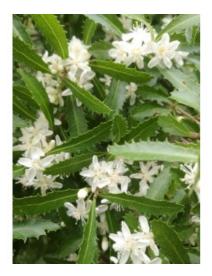

## **Short Description**

A narrow leaved, slender tree reaching 10m. Tall, juvenile form has small roundish leaves that eventually become elongated and serrated. In mid-summer the tree is smothered with starry-petalled white flowers.

## Description

Narrow leaf lacebark. A narrow leaved, slender tree reaching 10m. Tall, juvenile form has small roundish leaves that eventually become elongated and serrated. In mid-summer the tree is smothered with starry-petalled white flowers.