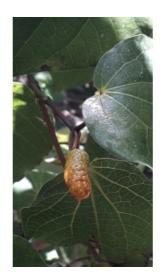

#### **Short Description**

Feature shrub 3-7m with heart shaped, aromatic leaves.

#### **Description**

Kawakawa or pepper tree. Feature shrub 3-7m with heart shaped, aromatic leaves.