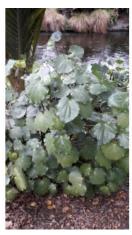

#### **Short Description**

Feature shrub 3-7m with heart shaped, aromatic leaves.

#### **Description**

Kawakawa or pepper tree. Feature shrub 3-7m with heart shaped, aromatic leaves.